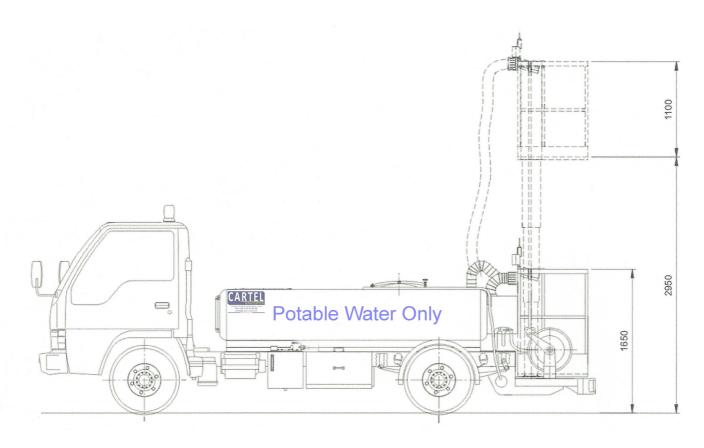

## POTABLE WATER TRUCK

The Potable Water Truck PWT 3500 has been developed especially for use at airports servicing Tank in mounted on ISUZU NPR truck with elevating basket (hot dip galvanised)

Max service height 4800 mm Stainless steel tank capacity 3.500 L

Hydraulic platform with 2950 mm platform service height, Stainless water pump; 3,5 bar, 90-120 l/min, Initializable water counter, Washing water hose by 3/4", 5 m, Aluminum water coupling by 3/4" and its guide, Safety switch to prevent any danger of crashing to fuselage