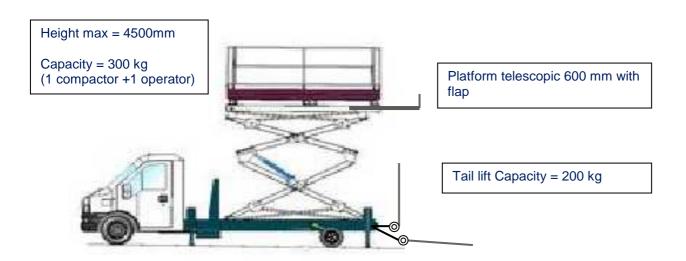

## Lift telescopic scissor on a truck ISUZU

hydraulic pump driven by PTO or battery

CARTEL 4 stabilizer

Tail lift at the rear to load the compactor in the basket

Control panel in the basket to up and down and platform telescopic, work light

To transfer the compactor in the aircraft one basket side is equipped with a aluminum flap.

The floor will be in non-slip

CARTEL Bip on reverse

**CARTEL** Air conditioning